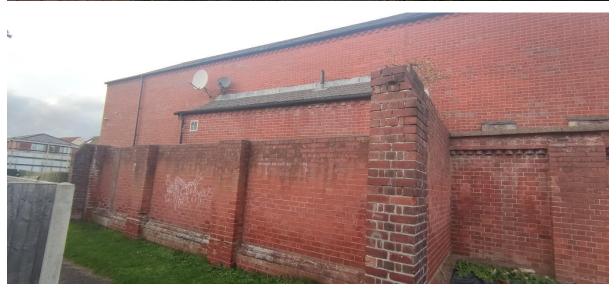

t even and raked.
- Sow rate minimum rate of 30gms / m.
- Soil surface is to be left slightly proud of hard surfacing.
  All grass seeding is to be in accordance with BS 4428:1989, carried out in the first seeding season following occupation.



Denotes proposed trees

New tree planted to be 2.4m high standards, twice tied with rainbow ties to 63mm stakes & protected with plastic spiral guards.

| Ref | Common Name       | Latin Name     | Matured Height/Spread |
|-----|-------------------|----------------|-----------------------|
| SB  | Silver Birch      | Betula pendula | 15m/8m                |
| FM  | Field Maple       | Acer campestre | 9m/7m                 |
| BBC | Birch Bark Cherry | Prunus serrula | 5m/4m                 |

# Site Photos