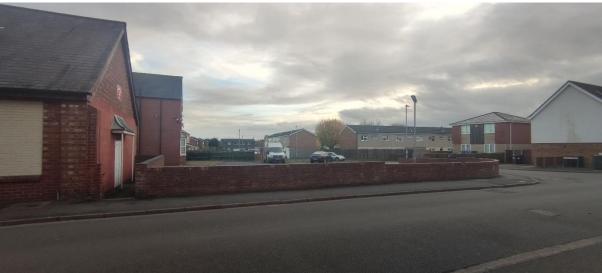

vated to a minimum depth of 150mm, left even and raked.
- Sow rate minimum rate of 30gms / m.
- Soil surface is to be left slightly proud of hard surfacing.
  All grass seeding is to be in accordance with BS 4428:1989, carried out in the first seeding season following occupation.



Denotes proposed trees

New tree planted to be 2.4m high standards, twice tied with rainbow ties to 63mm stakes & protected with plastic spiral guards.

| Ref | Common Name       | Latin Name     | Matured Height/Spread |
|-----|-------------------|----------------|-----------------------|
| SB  | Silver Birch      | Betula pendula | 15m/8m                |
| FM  | Field Maple       | Acer campestre | 9m/7m                 |
| BBC | Birch Bark Cherry | Prunus serrula | 5m/4m                 |

# Site Photos