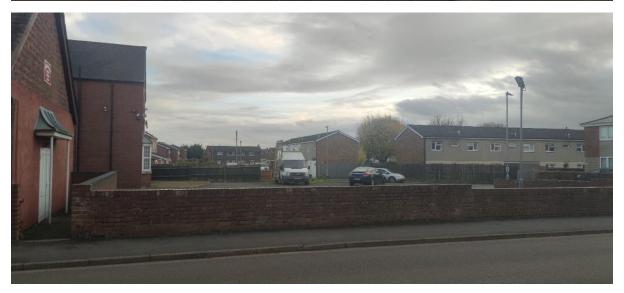

ted to a minimum depth of 150mm, left even and raked.
- Sow rate minimum rate of 30gms / m.
- Soil surface is to be left slightly proud of hard surfacing.
  All grass seeding is to be in accordance with BS 4428:1989, carried out in the first seeding season following occupation.



Denotes proposed trees

New tree planted to be 2.4m high standards, twice tied with rainbow ties to 63mm stakes & protected with plastic spiral guards.

| Ref | Common Name       | Latin Name     | Matured Height/Spread |
|-----|-------------------|----------------|-----------------------|
| SB  | Silver Birch      | Betula pendula | 15m/8m                |
| FM  | Field Maple       | Acer campestre | 9m/7m                 |
| BBC | Birch Bark Cherry | Prunus serrula | 5m/4m                 |

# Site Photos