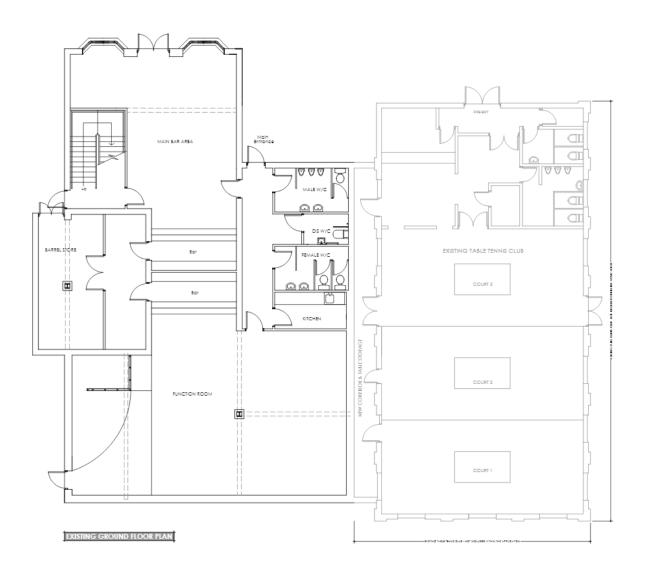

# Site Location



## Existing Plans











## Proposed Plans





PROPOSED FIRST FLOOR PLAN





### PROPOSED ROOF PLAN



PROPOSED FRONT ELEVATION







PROPOSED SIDE ELEVATION



### PROPOSED GROUND FLOOR PLAN



PROPOSED FIRST FLOOR PLAN



PROPOSED FRONT ELEVATION



PROPOSED REAR ELEVATION



PROPOSED SIDE ELEVATION

PROPOSED SIDE ELEVATION

# SOFT LANDSCAPING KEY

127m² TOTAL

Denotes grass seeding / soft landscaped areas

Specification as follows:

- Topsoil level is to be cultivated to a minimum depth of 150mm, left even and raked.
- Sow rate minimum rate of 30gms / m.
- Soil surface is to be left slightly proud of hard surfacing.
  All grass seeding is to be in accordance with BS 4428:1989, carried out in the first seeding season following occupation.



Denotes proposed trees

New tree planted to be 2.4m high sta