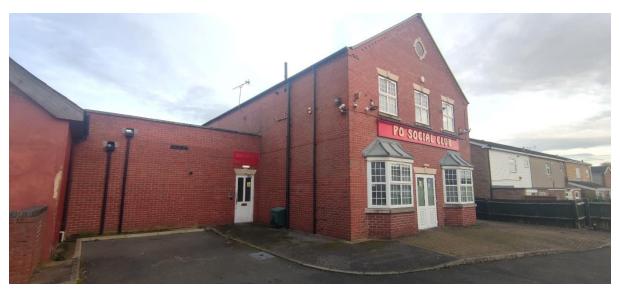

150mm, left even and raked.
- Sow rate minimum rate of 30gms / m.
- Soil surface is to be left slightly proud of hard surfacing.
  All grass seeding is to be in accordance with BS 4428:1989, carried out in the first seeding season following occupation.



Denotes proposed trees

New tree planted to be 2.4m high standards, twice tied with rainbow ties to 63mm stakes & protected with plastic spiral guards.

| Ref | Common Name       | Latin Name     | Matured Height/Spread |
|-----|-------------------|----------------|-----------------------|
| SB  | Silver Birch      | Betula pendula | 15m/8m                |
| FM  | Field Maple       | Acer campestre | 9m/7m                 |
| BBC | Birch Bark Cherry | Prunus serrula | 5m/4m                 |

# Site Photos