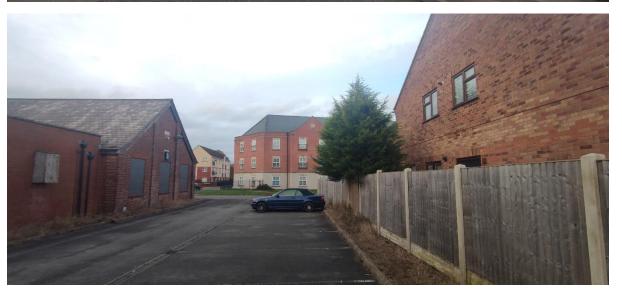

a minimum depth of 150mm, left even and raked.
- Sow rate minimum rate of 30gms / m.
- Soil surface is to be left slightly proud of hard surfacing.
  All grass seeding is to be in accordance with BS 4428:1989, carried out in the first seeding season following occupation.



Denotes proposed trees

New tree planted to be 2.4m high standards, twice tied with rainbow ties to 63mm stakes & protected with plastic spiral guards.

| Ref | Common Name       | Latin Name     | Matured Height/Spread |
|-----|-------------------|----------------|-----------------------|
| SB  | Silver Birch      | Betula pendula | 15m/8m                |
| FM  | Field Maple       | Acer campestre | 9m/7m                 |
| BBC | Birch Bark Cherry | Prunus serrula | 5m/4m                 |

# Site Photos