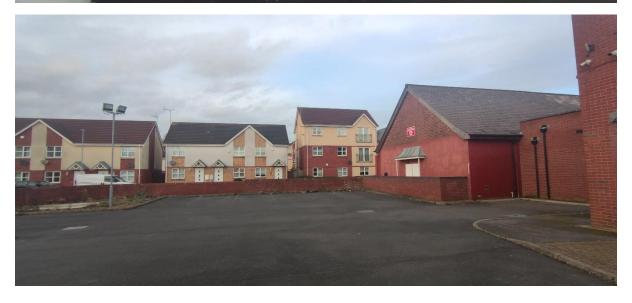

m, left even and raked.
- Sow rate minimum rate of 30gms / m.
- Soil surface is to be left slightly proud of hard surfacing.
  All grass seeding is to be in accordance with BS 4428:1989, carried out in the first seeding season following occupation.



Denotes proposed trees

New tree planted to be 2.4m high standards, twice tied with rainbow ties to 63mm stakes & protected with plastic spiral guards.

| Ref | Common Name       | Latin Name     | Matured Height/Spread |
|-----|-------------------|----------------|-----------------------|
| SB  | Silver Birch      | Betula pendula | 15m/8m                |
| FM  | Field Maple       | Acer campestre | 9m/7m                 |
| BBC | Birch Bark Cherry | Prunus serrula | 5m/4m                 |

# Site Photos