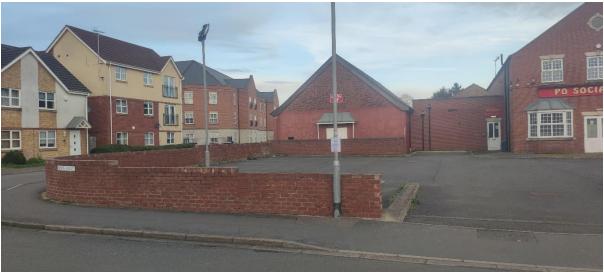

depth of 150mm, left even and raked.
- Sow rate minimum rate of 30gms / m.
- Soil surface is to be left slightly proud of hard surfacing.
  All grass seeding is to be in accordance with BS 4428:1989, carried out in the first seeding season following occupation.



Denotes proposed trees

New tree planted to be 2.4m high standards, twice tied with rainbow ties to 63mm stakes & protected with plastic spiral guards.

| Ref | Common Name       | Latin Name     | Matured Height/Spread |
|-----|-------------------|----------------|-----------------------|
| SB  | Silver Birch      | Betula pendula | 15m/8m                |
| FM  | Field Maple       | Acer campestre | 9m/7m                 |
| BBC | Birch Bark Cherry | Prunus serrula | 5m/4m                 |

# Site Photos