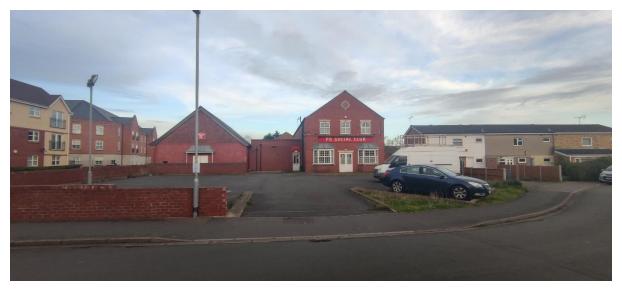

th of 150mm, left even and raked.
- Sow rate minimum rate of 30gms / m.
- Soil surface is to be left slightly proud of hard surfacing.
  All grass seeding is to be in accordance with BS 4428:1989, carried out in the first seeding season following occupation.



Denotes proposed trees

New tree planted to be 2.4m high standards, twice tied with rainbow ties to 63mm stakes & protected with plastic spiral guards.

| Ref | Common Name       | Latin Name     | Matured Height/Spread |
|-----|-------------------|----------------|-----------------------|
| SB  | Silver Birch      | Betula pendula | 15m/8m                |
| FM  | Field Maple       | Acer campestre | 9m/7m                 |
| BBC | Birch Bark Cherry | Prunus serrula | 5m/4m                 |

# Site Photos