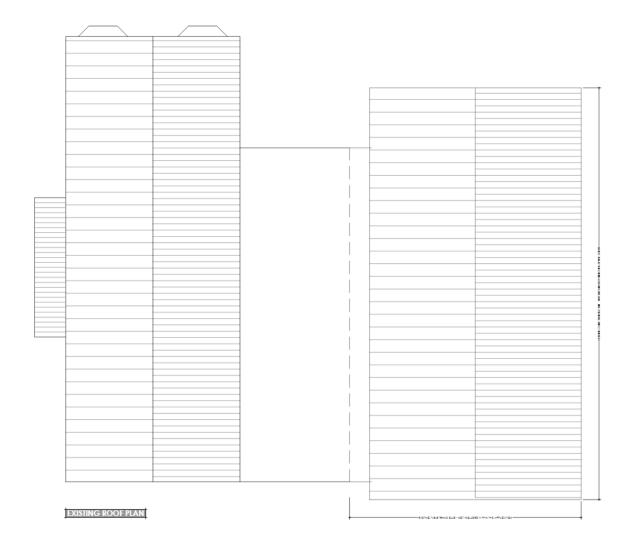

# Site Location



## Existing Plans











## Proposed Plans





PROPOSED FIRST FLOOR PLAN





### PROPOSED ROOF PLAN



PROPOSED FRONT ELEVATION







PROPOSED SIDE ELEVATION



### PROPOSED GROUND FLOOR PLAN



PROPOSED FIRST FLOOR PLAN



PROPOSED FRONT ELEVATION



PROPOSED REAR ELEVATION



PROPOSED SIDE ELEVATION

PROPOSED SIDE ELEVATION

# SOFT LANDSCAPING KEY

127m² TOTAL

Denotes grass seeding / soft landscaped areas

Specification as follows:

- Topsoil level is to be cultivated to a minimum depth of 150mm, left even and raked.
- Sow rate minimum rate of 30gms / m.
- Soil surface is to be left slightly proud of hard surfacing.
  All grass seeding is to be in accordance with BS 4428:1989, carried out in the first seeding season following occupation.



Denotes proposed trees

New tree planted to be 2.4m high standar