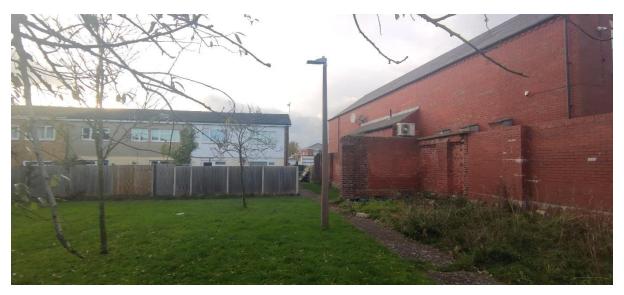

even and raked.
- Sow rate minimum rate of 30gms / m.
- Soil surface is to be left slightly proud of hard surfacing.
  All grass seeding is to be in accordance with BS 4428:1989, carried out in the first seeding season following occupation.



Denotes proposed trees

New tree planted to be 2.4m high standards, twice tied with rainbow ties to 63mm stakes & protected with plastic spiral guards.

| Ref | Common Name       | Latin Name     | Matured Height/Spread |
|-----|-------------------|----------------|-----------------------|
| SB  | Silver Birch      | Betula pendula | 15m/8m                |
| FM  | Field Maple       | Acer campestre | 9m/7m                 |
| BBC | Birch Bark Cherry | Prunus serrula | 5m/4m                 |

# Site Photos