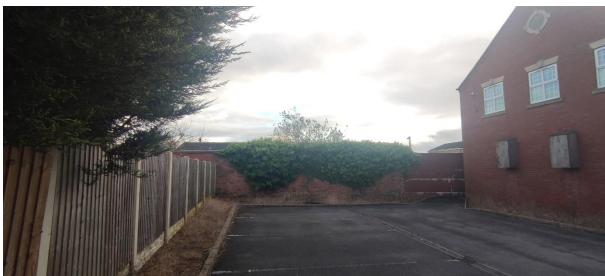

inimum depth of 150mm, left even and raked.
- Sow rate minimum rate of 30gms / m.
- Soil surface is to be left slightly proud of hard surfacing.
  All grass seeding is to be in accordance with BS 4428:1989, carried out in the first seeding season following occupation.



Denotes proposed trees

New tree planted to be 2.4m high standards, twice tied with rainbow ties to 63mm stakes & protected with plastic spiral guards.

| Ref | Common Name       | Latin Name     | Matured Height/Spread |
|-----|-------------------|----------------|-----------------------|
| SB  | Silver Birch      | Betula pendula | 15m/8m                |
| FM  | Field Maple       | Acer campestre | 9m/7m                 |
| BBC | Birch Bark Cherry | Prunus serrula | 5m/4m                 |

# Site Photos