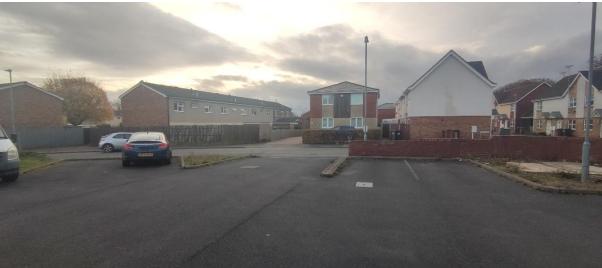

of 150mm, left even and raked.
- Sow rate minimum rate of 30gms / m.
- Soil surface is to be left slightly proud of hard surfacing.
  All grass seeding is to be in accordance with BS 4428:1989, carried out in the first seeding season following occupation.



Denotes proposed trees

New tree planted to be 2.4m high standards, twice tied with rainbow ties to 63mm stakes & protected with plastic spiral guards.

| Ref | Common Name       | Latin Name     | Matured Height/Spread |
|-----|-------------------|----------------|-----------------------|
| SB  | Silver Birch      | Betula pendula | 15m/8m                |
| FM  | Field Maple       | Acer campestre | 9m/7m                 |
| BBC | Birch Bark Cherry | Prunus serrula | 5m/4m                 |

# Site Photos