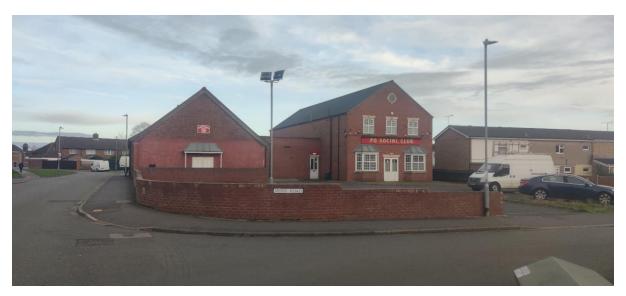

um depth of 150mm, left even and raked.
- Sow rate minimum rate of 30gms / m.
- Soil surface is to be left slightly proud of hard surfacing.
  All grass seeding is to be in accordance with BS 4428:1989, carried out in the first seeding season following occupation.



Denotes proposed trees

New tree planted to be 2.4m high standards, twice tied with rainbow ties to 63mm stakes & protected with plastic spiral guards.

| Ref | Common Name       | Latin Name     | Matured Height/Spread |
|-----|-------------------|----------------|-----------------------|
| SB  | Silver Birch      | Betula pendula | 15m/8m                |
| FM  | Field Maple       | Acer campestre | 9m/7m                 |
| BBC | Birch Bark Cherry | Prunus serrula | 5m/4m                 |

# Site Photos