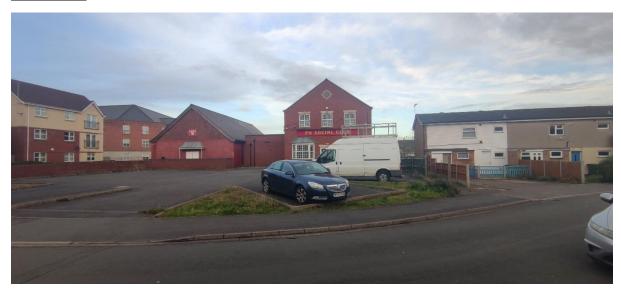

tivated to a minimum depth of 150mm, left even and raked.
- Sow rate minimum rate of 30gms / m.
- Soil surface is to be left slightly proud of hard surfacing.
  All grass seeding is to be in accordance with BS 4428:1989, carried out in the first seeding season following occupation.



Denotes proposed trees

New tree planted to be 2.4m high standards, twice tied with rainbow ties to 63mm stakes & protected with plastic spiral guards.

| Ref | Common Name       | Latin Name     | Matured Height/Spread |
|-----|-------------------|----------------|-----------------------|
| SB  | Silver Birch      | Betula pendula | 15m/8m                |
| FM  | Field Maple       | Acer campestre | 9m/7m                 |
| BBC | Birch Bark Cherry | Prunus serrula | 5m/4m                 |

# Site Photos