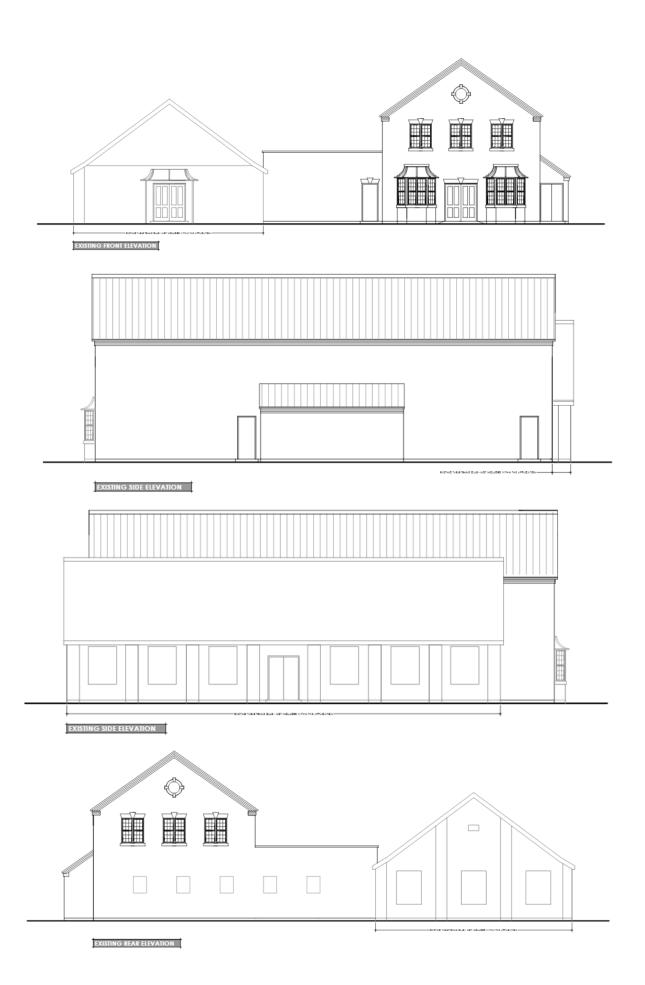

# Site Location



## Existing Plans











## Proposed Plans





PROPOSED FIRST FLOOR PLAN





### PROPOSED ROOF PLAN



PROPOSED FRONT ELEVATION







PROPOSED SIDE ELEVATION



### PROPOSED GROUND FLOOR PLAN



PROPOSED FIRST FLOOR PLAN



PROPOSED FRONT ELEVATION



PROPOSED REAR ELEVATION



PROPOSED SIDE ELEVATION

PROPOSED SIDE ELEVATION

# SOFT LANDSCAPING KEY

127m² TOTAL

Denotes grass seeding / soft landscaped areas

Specification as follows:

- Topsoil level is to be cultivated to a minimum depth of 150mm, left even and raked.
- Sow rate minimum rate of 30gms / m.
- Soil surface is to be left slightly proud of hard surfacing.
  All grass seeding is to be in accordance with BS 4428:1989, carried out in the first seeding season following occupation.



Denotes proposed trees

New tree planted to be 2.4m high standards