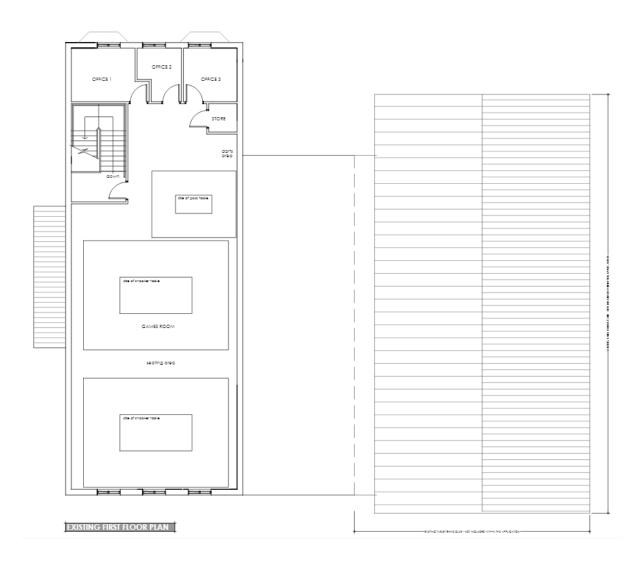

# Site Location



## Existing Plans











## Proposed Plans





PROPOSED FIRST FLOOR PLAN





### PROPOSED ROOF PLAN



PROPOSED FRONT ELEVATION







PROPOSED SIDE ELEVATION



### PROPOSED GROUND FLOOR PLAN



PROPOSED FIRST FLOOR PLAN



PROPOSED FRONT ELEVATION



PROPOSED REAR ELEVATION



PROPOSED SIDE ELEVATION

PROPOSED SIDE ELEVATION

# SOFT LANDSCAPING KEY

127m² TOTAL

Denotes grass seeding / soft landscaped areas

Specification as follows:

- Topsoil level is to be cultivated to a minimum depth of 150mm, left even and raked.
- Sow rate minimum rate of 30gms / m.
- Soil surface is to be left slightly proud of hard surfacing.
  All grass seeding is to be in accordance with BS 4428:1989, carried out in the first seeding season following occupation.



Denotes proposed trees

New tree planted to be 2.4m high stand