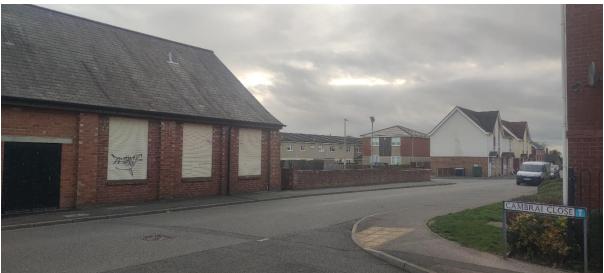

to a minimum depth of 150mm, left even and raked.
- Sow rate minimum rate of 30gms / m.
- Soil surface is to be left slightly proud of hard surfacing.
  All grass seeding is to be in accordance with BS 4428:1989, carried out in the first seeding season following occupation.



Denotes proposed trees

New tree planted to be 2.4m high standards, twice tied with rainbow ties to 63mm stakes & protected with plastic spiral guards.

| Ref | Common Name       | Latin Name     | Matured Height/Spread |
|-----|-------------------|----------------|-----------------------|
| SB  | Silver Birch      | Betula pendula | 15m/8m                |
| FM  | Field Maple       | Acer campestre | 9m/7m                 |
| BBC | Birch Bark Cherry | Prunus serrula | 5m/4m                 |

# Site Photos