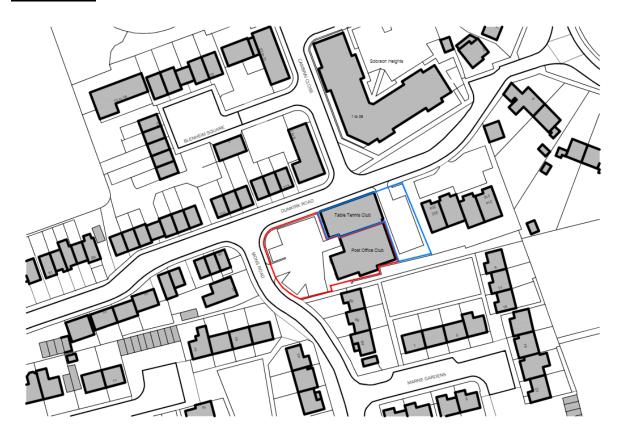

# Site Location



## Existing Plans











## Proposed Plans





PROPOSED FIRST FLOOR PLAN





### PROPOSED ROOF PLAN



PROPOSED FRONT ELEVATION







PROPOSED SIDE ELEVATION



### PROPOSED GROUND FLOOR PLAN



PROPOSED FIRST FLOOR PLAN



PROPOSED FRONT ELEVATION



PROPOSED REAR ELEVATION



PROPOSED SIDE ELEVATION

PROPOSED SIDE ELEVATION

# SOFT LANDSCAPING KEY

127m² TOTAL

Denotes grass seeding / soft landscaped areas

Specification as follows:

- Topsoil level is to be cultivated to a minimum depth of 150mm, left even and raked.
- Sow rate minimum rate of 30gms / m.
- Soil surface is to be left slightly proud of hard surfacing.
  All grass seeding is to be in accordance with BS 4428:1989, carried out in the first seeding season following occupation.



Denotes proposed trees

New tree plan