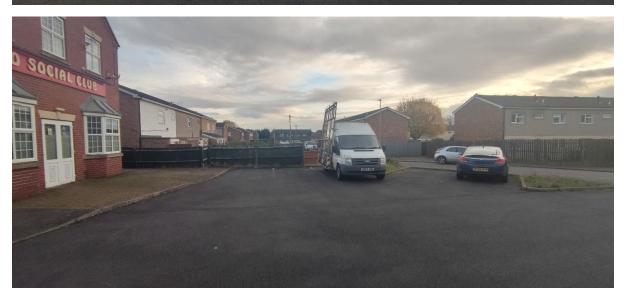

f 150mm, left even and raked.
- Sow rate minimum rate of 30gms / m.
- Soil surface is to be left slightly proud of hard surfacing.
  All grass seeding is to be in accordance with BS 4428:1989, carried out in the first seeding season following occupation.



Denotes proposed trees

New tree planted to be 2.4m high standards, twice tied with rainbow ties to 63mm stakes & protected with plastic spiral guards.

| Ref | Common Name       | Latin Name     | Matured Height/Spread |
|-----|-------------------|----------------|-----------------------|
| SB  | Silver Birch      | Betula pendula | 15m/8m                |
| FM  | Field Maple       | Acer campestre | 9m/7m                 |
| BBC | Birch Bark Cherry | Prunus serrula | 5m/4m                 |

# Site Photos