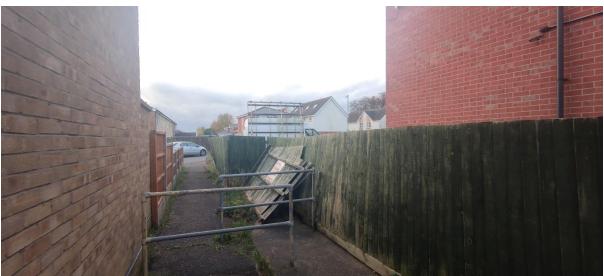

eft even and raked.
- Sow rate minimum rate of 30gms / m.
- Soil surface is to be left slightly proud of hard surfacing.
  All grass seeding is to be in accordance with BS 4428:1989, carried out in the first seeding season following occupation.



Denotes proposed trees

New tree planted to be 2.4m high standards, twice tied with rainbow ties to 63mm stakes & protected with plastic spiral guards.

| Ref | Common Name       | Latin Name     | Matured Height/Spread |
|-----|-------------------|----------------|-----------------------|
| SB  | Silver Birch      | Betula pendula | 15m/8m                |
| FM  | Field Maple       | Acer campestre | 9m/7m                 |
| BBC | Birch Bark Cherry | Prunus serrula | 5m/4m                 |

# Site Photos