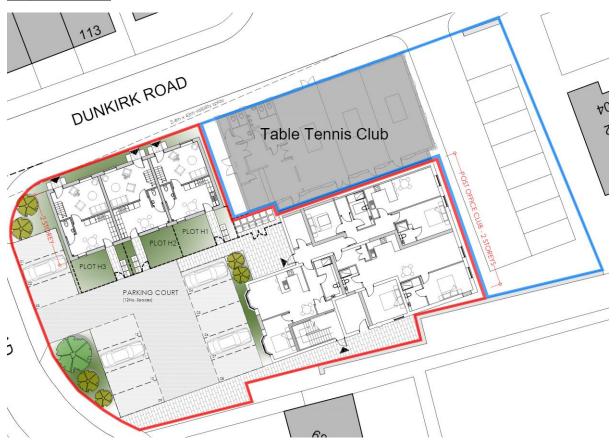

# Site Location



## Existing Plans











## Proposed Plans





PROPOSED FIRST FLOOR PLAN





### PROPOSED ROOF PLAN



PROPOSED FRONT ELEVATION







PROPOSED SIDE ELEVATION



### PROPOSED GROUND FLOOR PLAN



PROPOSED FIRST FLOOR PLAN



PROPOSED FRONT ELEVATION



PROPOSED REAR ELEVATION



PROPOSED SIDE ELEVATION

PROPOSED SIDE ELEVATION

# SOFT LANDSCAPING KEY

127m² TOTAL

Denotes grass seeding / soft landscaped areas

Specification as follows:

- Topsoil level is to be cultivated to a minimum depth of 150mm, left even and raked.
- Sow rate minimum rate of 30gms / m.
- Soil surface is to be left slightly proud of hard surfacing.
  All grass seeding is to be in accordance with BS 4428:1989, carried out in the first seeding season following occupation.



Denotes proposed trees

New tree planted to be 2.4m high standards, twice tied with rai