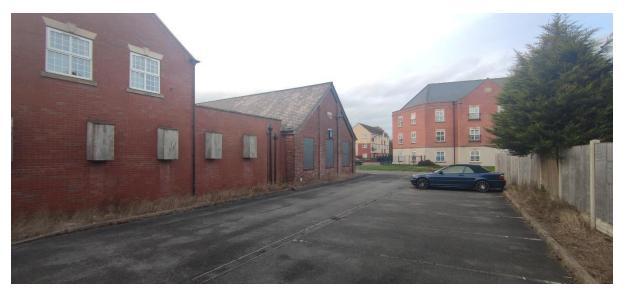

minimum depth of 150mm, left even and raked.
- Sow rate minimum rate of 30gms / m.
- Soil surface is to be left slightly proud of hard surfacing.
  All grass seeding is to be in accordance with BS 4428:1989, carried out in the first seeding season following occupation.



Denotes proposed trees

New tree planted to be 2.4m high standards, twice tied with rainbow ties to 63mm stakes & protected with plastic spiral guards.

| Ref | Common Name       | Latin Name     | Matured Height/Spread |
|-----|-------------------|----------------|-----------------------|
| SB  | Silver Birch      | Betula pendula | 15m/8m                |
| FM  | Field Maple       | Acer campestre | 9m/7m                 |
| BBC | Birch Bark Cherry | Prunus serrula | 5m/4m                 |

# Site Photos