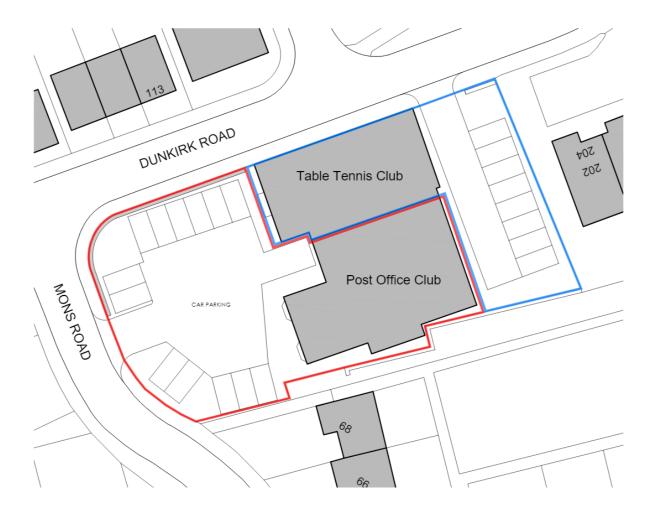

# Site Location



## Existing Plans











## Proposed Plans





PROPOSED FIRST FLOOR PLAN





### PROPOSED ROOF PLAN



PROPOSED FRONT ELEVATION







PROPOSED SIDE ELEVATION



### PROPOSED GROUND FLOOR PLAN



PROPOSED FIRST FLOOR PLAN



PROPOSED FRONT ELEVATION



PROPOSED REAR ELEVATION



PROPOSED SIDE ELEVATION

PROPOSED SIDE ELEVATION

# SOFT LANDSCAPING KEY

127m² TOTAL

Denotes grass seeding / soft landscaped areas

Specification as follows:

- Topsoil level is to be cultivated to a minimum depth of 150mm, left even and raked.
- Sow rate minimum rate of 30gms / m.
- Soil surface is to be left slightly proud of hard surfacing.
  All grass seeding is to be in accordance with BS 4428:1989, carried out in the first seeding season following occupation.



Denotes proposed trees

New tree planted to be 2.4m high s