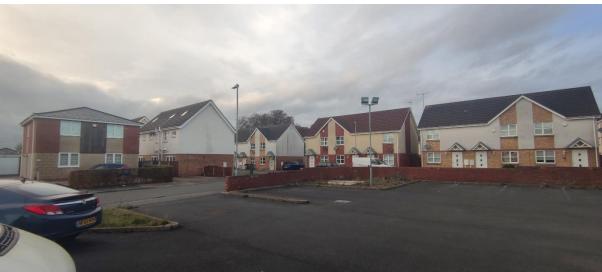

0mm, left even and raked.
- Sow rate minimum rate of 30gms / m.
- Soil surface is to be left slightly proud of hard surfacing.
  All grass seeding is to be in accordance with BS 4428:1989, carried out in the first seeding season following occupation.



Denotes proposed trees

New tree planted to be 2.4m high standards, twice tied with rainbow ties to 63mm stakes & protected with plastic spiral guards.

| Ref | Common Name       | Latin Name     | Matured Height/Spread |
|-----|-------------------|----------------|-----------------------|
| SB  | Silver Birch      | Betula pendula | 15m/8m                |
| FM  | Field Maple       | Acer campestre | 9m/7m                 |
| BBC | Birch Bark Cherry | Prunus serrula | 5m/4m                 |

# Site Photos