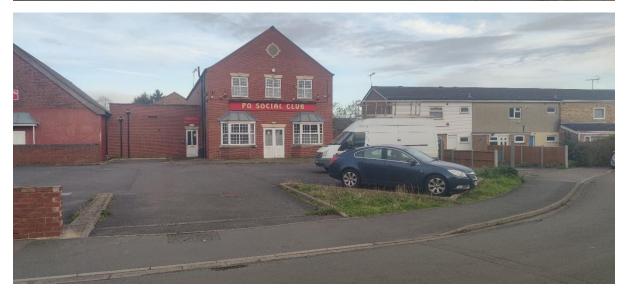

epth of 150mm, left even and raked.
- Sow rate minimum rate of 30gms / m.
- Soil surface is to be left slightly proud of hard surfacing.
  All grass seeding is to be in accordance with BS 4428:1989, carried out in the first seeding season following occupation.



Denotes proposed trees

New tree planted to be 2.4m high standards, twice tied with rainbow ties to 63mm stakes & protected with plastic spiral guards.

| Ref | Common Name       | Latin Name     | Matured Height/Spread |
|-----|-------------------|----------------|-----------------------|
| SB  | Silver Birch      | Betula pendula | 15m/8m                |
| FM  | Field Maple       | Acer campestre | 9m/7m                 |
| BBC | Birch Bark Cherry | Prunus serrula | 5m/4m                 |

# Site Photos