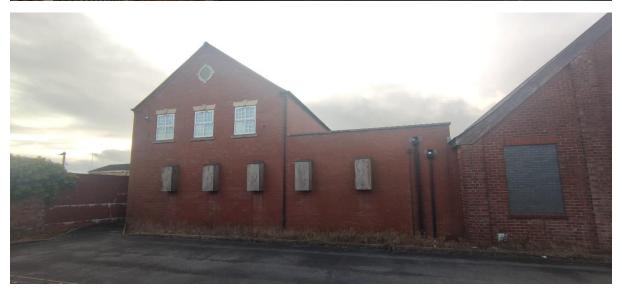

imum depth of 150mm, left even and raked.
- Sow rate minimum rate of 30gms / m.
- Soil surface is to be left slightly proud of hard surfacing.
  All grass seeding is to be in accordance with BS 4428:1989, carried out in the first seeding season following occupation.



Denotes proposed trees

New tree planted to be 2.4m high standards, twice tied with rainbow ties to 63mm stakes & protected with plastic spiral guards.

| Ref | Common Name       | Latin Name     | Matured Height/Spread |
|-----|-------------------|----------------|-----------------------|
| SB  | Silver Birch      | Betula pendula | 15m/8m                |
| FM  | Field Maple       | Acer campestre | 9m/7m                 |
| BBC | Birch Bark Cherry | Prunus serrula | 5m/4m                 |

# Site Photos