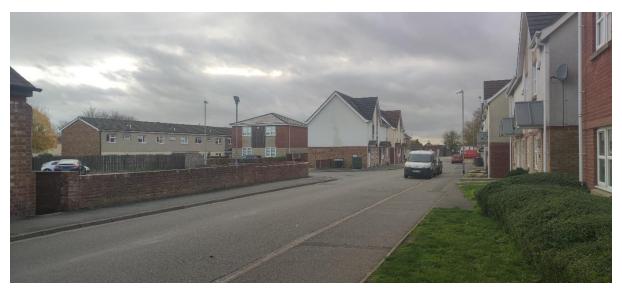

d to a minimum depth of 150mm, left even and raked.
- Sow rate minimum rate of 30gms / m.
- Soil surface is to be left slightly proud of hard surfacing.
  All grass seeding is to be in accordance with BS 4428:1989, carried out in the first seeding season following occupation.



Denotes proposed trees

New tree planted to be 2.4m high standards, twice tied with rainbow ties to 63mm stakes & protected with plastic spiral guards.

| Ref | Common Name       | Latin Name     | Matured Height/Spread |
|-----|-------------------|----------------|-----------------------|
| SB  | Silver Birch      | Betula pendula | 15m/8m                |
| FM  | Field Maple       | Acer campestre | 9m/7m                 |
| BBC | Birch Bark Cherry | Prunus serrula | 5m/4m                 |

# Site Photos