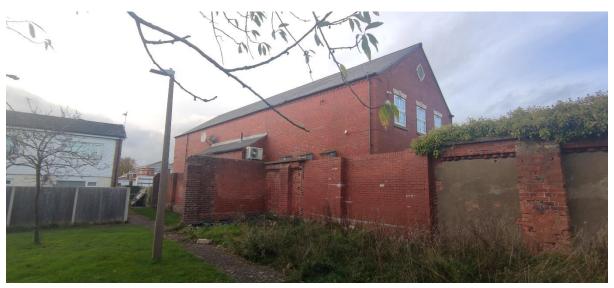

and raked.
- Sow rate minimum rate of 30gms / m.
- Soil surface is to be left slightly proud of hard surfacing.
  All grass seeding is to be in accordance with BS 4428:1989, carried out in the first seeding season following occupation.



Denotes proposed trees

New tree planted to be 2.4m high standards, twice tied with rainbow ties to 63mm stakes & protected with plastic spiral guards.

| Ref | Common Name       | Latin Name     | Matured Height/Spread |
|-----|-------------------|----------------|-----------------------|
| SB  | Silver Birch      | Betula pendula | 15m/8m                |
| FM  | Field Maple       | Acer campestre | 9m/7m                 |
| BBC | Birch Bark Cherry | Prunus serrula | 5m/4m                 |

# Site Photos