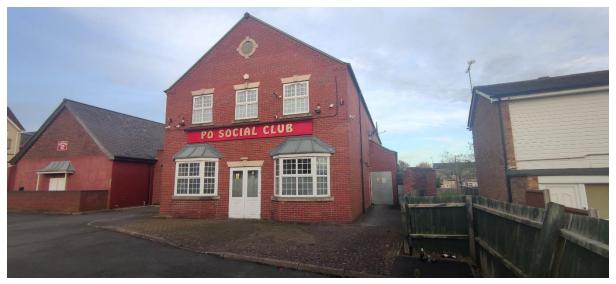

left even and raked.
- Sow rate minimum rate of 30gms / m.
- Soil surface is to be left slightly proud of hard surfacing.
  All grass seeding is to be in accordance with BS 4428:1989, carried out in the first seeding season following occupation.



Denotes proposed trees

New tree planted to be 2.4m high standards, twice tied with rainbow ties to 63mm stakes & protected with plastic spiral guards.

| Ref | Common Name       | Latin Name     | Matured Height/Spread |
|-----|-------------------|----------------|-----------------------|
| SB  | Silver Birch      | Betula pendula | 15m/8m                |
| FM  | Field Maple       | Acer campestre | 9m/7m                 |
| BBC | Birch Bark Cherry | Prunus serrula | 5m/4m                 |

# Site Photos