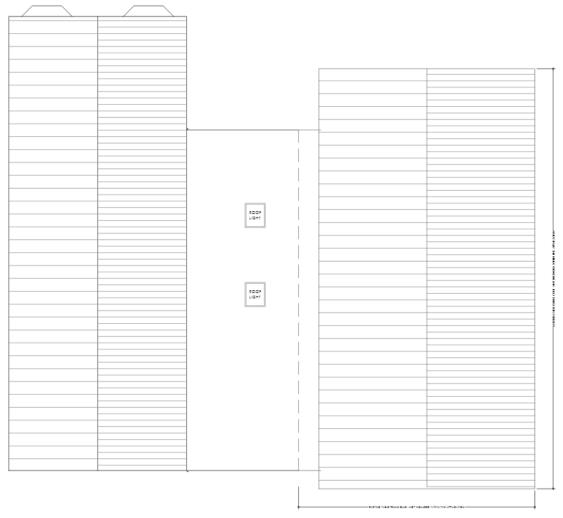

# Site Location



## Existing Plans











## Proposed Plans





PROPOSED FIRST FLOOR PLAN





### PROPOSED ROOF PLAN



PROPOSED FRONT ELEVATION







PROPOSED SIDE ELEVATION



### PROPOSED GROUND FLOOR PLAN



PROPOSED FIRST FLOOR PLAN



PROPOSED FRONT ELEVATION



PROPOSED REAR ELEVATION



PROPOSED SIDE ELEVATION

PROPOSED SIDE ELEVATION

# SOFT LANDSCAPING KEY

127m² TOTAL

Denotes grass seeding / soft landscaped areas

Specification as follows:

- Topsoil level is to be cultivated to a minimum depth of 150mm, left even and raked.
- Sow rate minimum rate of 30gms / m.
- Soil surface is to be left slightly proud of hard surfacing.
  All grass seeding is to be in accordance with BS 4428:1989, carried out in the first seeding season following occupation.



Denotes proposed trees

New tree planted to be 2.4m high standards, twice tied with rainbow ties to 63mm stakes & protec