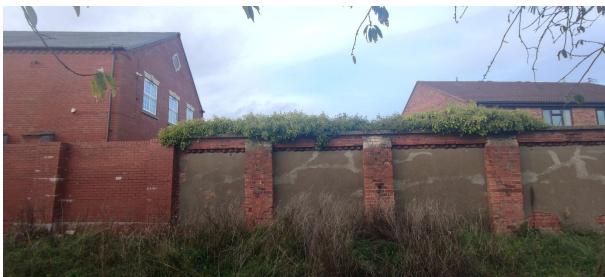

en and raked.
- Sow rate minimum rate of 30gms / m.
- Soil surface is to be left slightly proud of hard surfacing.
  All grass seeding is to be in accordance with BS 4428:1989, carried out in the first seeding season following occupation.



Denotes proposed trees

New tree planted to be 2.4m high standards, twice tied with rainbow ties to 63mm stakes & protected with plastic spiral guards.

| Ref | Common Name       | Latin Name     | Matured Height/Spread |
|-----|-------------------|----------------|-----------------------|
| SB  | Silver Birch      | Betula pendula | 15m/8m                |
| FM  | Field Maple       | Acer campestre | 9m/7m                 |
| BBC | Birch Bark Cherry | Prunus serrula | 5m/4m                 |

# Site Photos